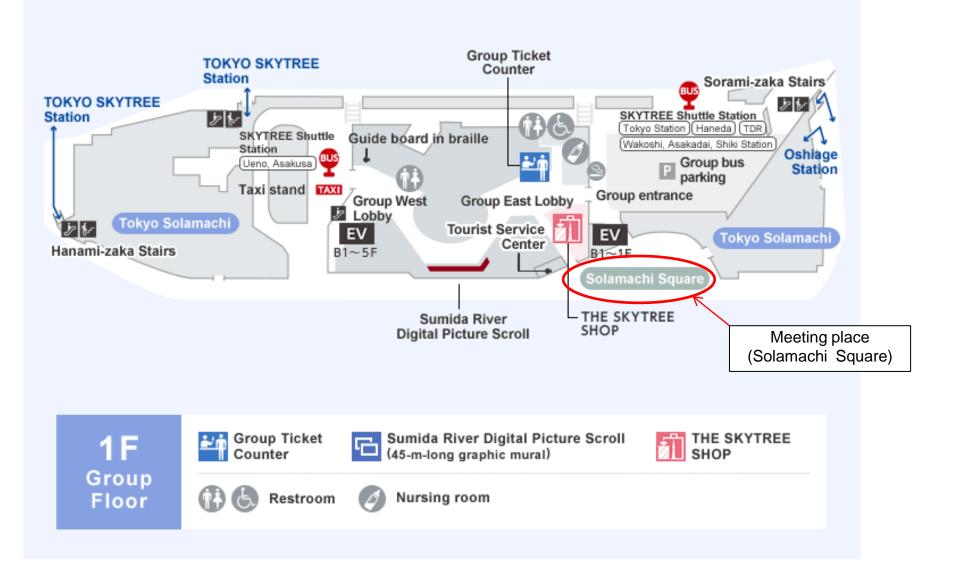

Fee:Free

Present for participator from Sumida city:

**①**Ticket for TOKYO SKYRREE (only the day)

**②Goods for Disaster Prevention(whistle)** 

Meeting time and place: 7:30am , Solamachi Square

**Application and Contact** 

## **TOKYO SKYTREE 1F Floor Guide**